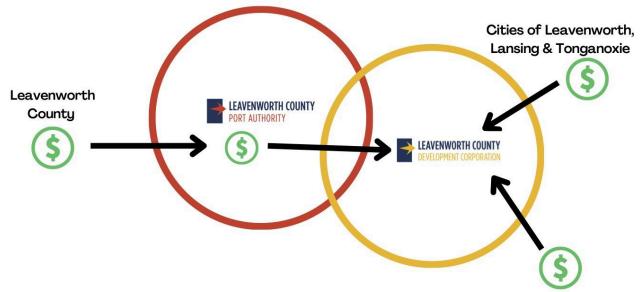

### How are the Leavenworth County Port Authority and Leavenworth County Development Corporation funded?

Historically, Leavenworth County directly funded the Leavenworth County Port Authority and the Leavenworth County Development Corporation. However, three years ago, the County shifted to funding only the Leavenworth County Port Authority. Under this structure, the Leavenworth County Port Authority now has the discretion to allocate funding to Leavenworth County Development Corporation as needed.

Leavenworth County Port Authority receives funding from Leavenworth County. Previously, county funding for both organizations was around \$365,000 annually. In recent years, that amount has declined significantly and re-directed to other County budget items. For the upcoming budget year, Leavenworth County Port Authority funding from the County is expected to fall between \$25,000 and \$75,000.

Leavenworth County Development Corporation is funded through a combination of public and private sources:

#### Support from the Port Authority:

The largest portion of current Leavenworth County Development Corporation funding comes from the Leavenworth County Port Authority.

#### Public Funding:

Leavenworth County Development Corporation receives annual contributions from each of the three cities in Leavenworth County: Leavenworth, Lansing, and Tonganoxie, accounting for approximately 31% of its annual budget. The amount each city contributes is determined by a formula that considers property valuation and population size, meaning the City of Leavenworth typically contributes the most. These contributions must be formally requested and approved each year.

#### Private Investment:

Leavenworth County Development Corporation also receives funding from private sector businesses through tiered investment levels, accounting for approximately 21% of its annual budget. These funds help support economic development programs, outreach, and business services across the county.

Private investors: Businesses, Organizations, Individuals