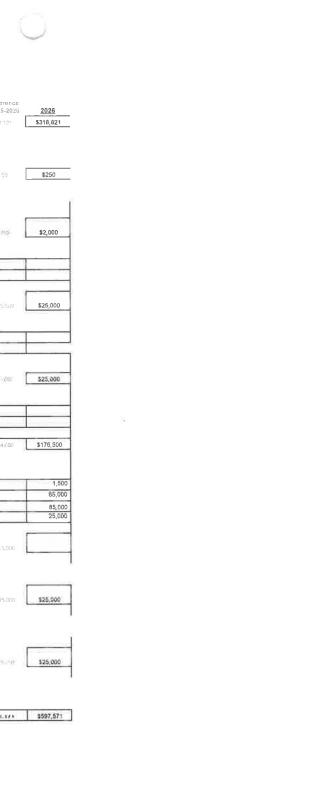

#### LCPA Budget

The LCPA's approved 2026 budget is included on Page 5. The most recent LCPA financial statement can be found on pages 6-8. In 2026, LCPA plans to spend a total of \$171,292.00 on operating expenses and invest \$160,000 to enhance the Program Fund:

- \$171,292.00 Operating Expenses
  - o \$143,842.00 LCDC Staffing, Marketing, Rent, etc.
  - \$6,000 WSU Economic Impact Model
  - o \$6,450 General Park Maintenance

- \$15,000 Other Operating Costs such as Trails Committee, Accounting, Legal, Meetings, etc.
- \$160,000 for Program Funds
  - o \$50,000 study for new business park
  - o \$5,000 labor study
  - o \$20,000 Golden Shovel Survey
  - o \$60,000 Ballot cost
  - o \$25,000 Ballot campaign