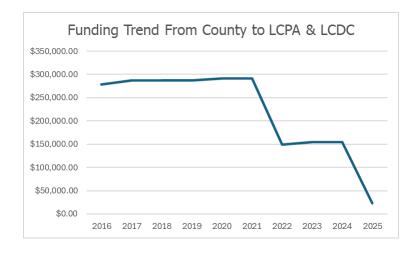

Leavenworth County Port Authority receives funding from Leavenworth County. Previously, county funding for both organizations was around \$365,000 annually. In recent years, that amount has declined significantly and re-directed to other County budget items. For the upcoming budget year, Leavenworth County Port Authority funding from the County is expected to fall between \$25,000 and \$75,000.