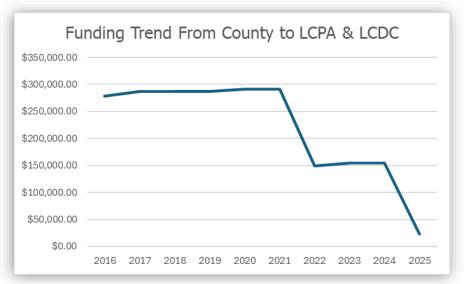

### How are the Leavenworth County Port Authority and Leavenworth County Development Corporation funded?

Historically, Leavenworth County directly funded the Leavenworth County Port Authority and the Leavenworth County Development Corporation. However, three years ago, the County shifted to funding only the Leavenworth County Port Authority. Under this structure, the Leavenworth County Port Authority now has the discretion to allocate funding to Leavenworth County Development Corporation as needed.

Leavenworth County Port Authority receives funding from Leavenworth County. Previously, county funding for both organizations was around \$365,000 annually. In recent years, that amount has declined significantly and re-directed to other County budget items. For the upcoming budget year, Leavenworth County Port Authority funding from the County is expected to fall between \$25,000 and \$75,000.